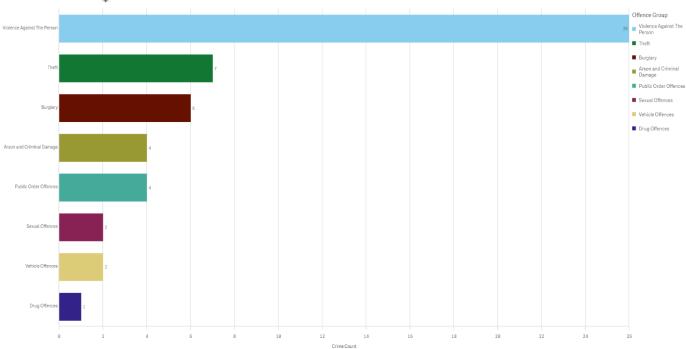

## February 2024

136 called were taken from the 1st February to 29<sup>th</sup> February. If there is anything specific, I need to highlight for a certain area I will. If you would like me to attend a meeting, I can look at my availability.

There was one ASB calls that were made. This was on the other side of the beat.

Please be vigilant as there is an increase in shed breaks within our rural areas. If you see anything suspicious, please report it via 101 or 999 if it is happening at that moment.