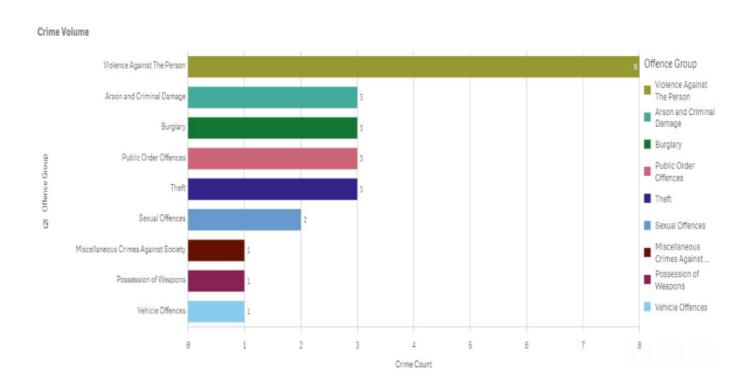

## AVON AND SOMERSET CONSTABULARY

www.avonandsomerset.police.uk



## September 2023



155 calls received across the Rural Beat Area. If there is anything specific, I need to highlight for a certain area I will. If you would like me to attend a meeting, I can look at my availability.

## **ASB Incident**

Please be vigilant and report any suspicious behaviour - Thank you.

**Kindest Regards** 

## **Louise Fyne**

PCSO 6945

Neighbourhood Policing Team | Avon and Somerset Police

Wellington Police Station, Victoria Street, Wellington TA21 8HR

Tel 07889 659476 Email louise.fyne@avonandsomerset.police.uk