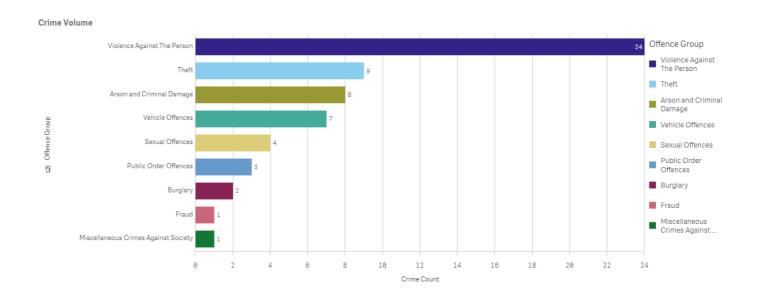

## May 2023 Last 28 Days

191 calls received across the Rural Beat Area. If there is anything specific I need to highlight for a certain area I will. If you would like me to attend a meeting, I can look at my availability.