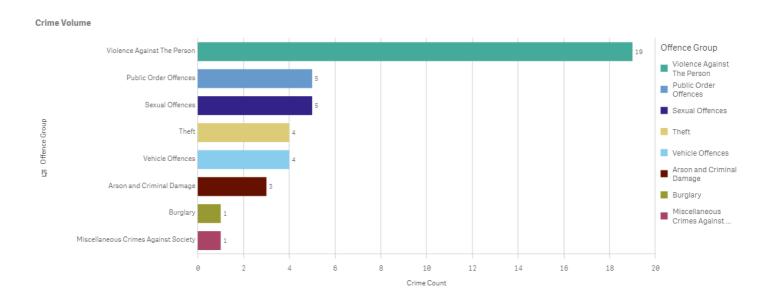

AVON AND SOMERSET CONSTABULARY

www.avonandsomerset.police.uk



April 2023 Last 28 Days



136 calls received across the Rural Beat Area. If there is anything specific I need to highlight for a certain area I will. If you would like me to attend a meeting, I can look at my availability.

## **ASB** Incident

Patrols continuing in any hotspots identified by reports.

16/04/2023 Neighbour dispute-All parties visited and given Words of advice.

Please be vigilant and report any suspicious behaviour-Thank you.

**Kindest Regards** 

Louise Fyne PCSO 6945 Neighbourhood Policing Team | Avon and Somerset Police Wellington Police Station, Victoria Street, Wellington TA21 8HR Tel 07889 659476 Email louise.fyne@avonandsomerset.police.uk Avon and Somerset Police

## SERVE. PROTECT. RESPECT.