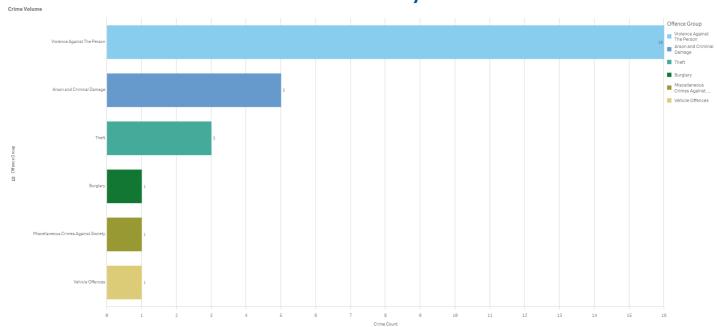

## March 2023 Last 28 Days

133 calls received across the Rural Beat Area. If there is anything specific I need to highlight for a certain area I will. If you would like me to attend a meeting I can look at my availability. This report has been sent a few days early due to a busy month coming up.