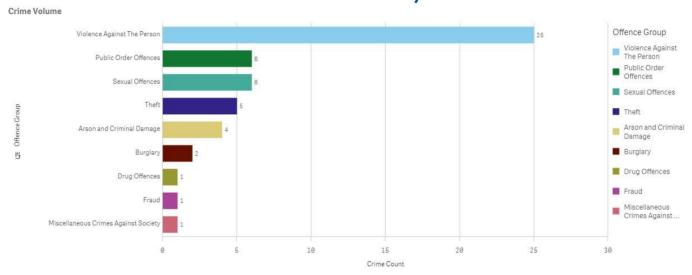

# February 2023 Last 28 Days

128 calls received across the Rural Beat Area. If there is anything specific I need to highlight for a certain area I will.

If you would like me to attend a meeting I can look at my availability.